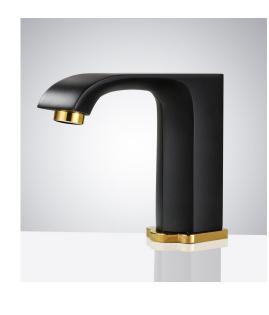

## COMMERCIAL AUTOMATIC SENSOR HANDS FREE FAUCET BLACK FINISH SPECIFICATIONS

Size

## FEATURES

Commercial Grade Faucet, ADA Compliant, Cast Brass Spout, Quick Connect Fittings, Integrated Water Shut-off, Hygienic Line Flush, Water Usage and Battery Strength Reporting, Self-adapting Sensor